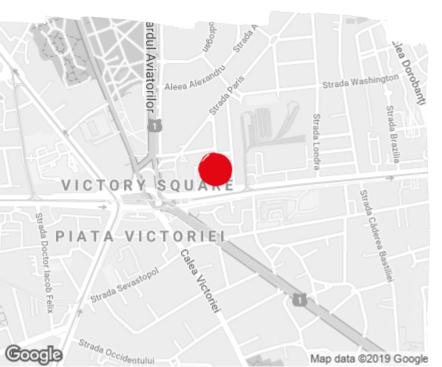

### Location

### **Public transport**

Metro: M1, M2

Bus: 34,46, 182, 300, 381, 205, 783

Tram: 1, 42, 46, 20, 24