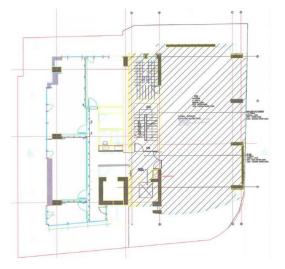

ar of construction | 2006         |
| Parking ratio        | 1 / 100 sq m |
| Total building area  | 2 200 sq m   |

### Commercial terms

| Office space*      | after login * |
|--------------------|---------------|
| Parking            | after login * |
| Service charge*    | after login * |
| Minimum lease term | after login * |
| Availability       | after login * |

 $^{\star}$  Asking terms for  $\mathrm{m}^2/\mathrm{month}$ 

### Location



### Available space

Building completely leased



# office**finder.ro**

## Standard fit-Out

紫

Air conditioning

=

Raised floor

6

Suspended ceiling

1

Telephone cabling

20

Computer cabling

4

Power cabling

₫"

Reception

Security

@

Fibre optics



Switchboard

 $\blacksquare$ 

Openable windows

†÷

Elevators

# Typical floor plan



### **Public transport**

Metro: M1, M2

Bus: 34,46, 182, 300, 381, 205, 783

Tram: 1, 42, 46, 20, 24